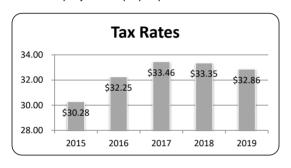

2.75    | 2.72   | 2.82   | 2.86   |
|                           | 30.28   | 32.25   | 33.46  | 33.35  | 32.86  |
| Equalization Median Ratio | 100.50% | 100.30% | 92.30% | 93.10% | 81.00% |

The State of NH Department of Revenue Administration conducts an annual statistical study, comparing the recorded values that properties sell for to the values that the properties are taxed. This study is done for the purpose of equalizing the local assessed valuations of municipalities and unincoporated places across the state. One of the statistical ratios that are determined from this study is the median ratio, which can be used to modify a property's current market value to the town's assessed value. This is an important ratio as most towns do not annually adjust their property values to market.





#### ASSESSED VALUATIONS USED FOR SETTING TAX RATE

|                                       | 2015        | 2016        | 2017        | 2018        | 2019        |
|---------------------------------------|-------------|-------------|-------------|-------------|-------------|
| Net Valuation for Town, County, &     |             |             |             |             |             |
| Local School Tax                      | 270,105,440 | 263,540,025 | 263,327,336 | 264,468,893 | 265,034,881 |
| Net Valuation (without utilities) for |             |             |             |             |             |
| State School Rate                     | 250,024,640 | 248,015,325 | 249,090,936 | 250,232,493 | 250,798,481 |



#### TAX RATE DISTRIBUTION

|                             | 2015