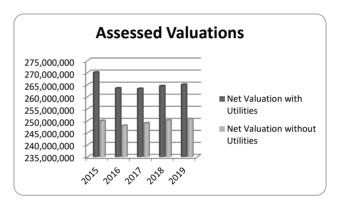

75    | 2.72   | 2.82   | 2.86   |
|                           | 30.28   | 32.25   | 33.46  | 33.35  | 32.86  |
| Equalization Median Ratio | 100.50% | 100.30% | 92.30% | 93.10% | 81.00% |

The State of NH Department of Revenue Administration conducts an annual statistical study, comparing the recorded values that properties sell for to the values that the properties are taxed. This study is done for the purpose of equalizing the local assessed valuations of municipalities and unincoporated places across the state. One of the statistical ratios that are determined from this study is the median ratio, which can be used to modify a property's current market value to the town's assessed value. This is an important ratio as most towns do not annually adjust their property values to market.





#### ASSESSED VALUATIONS USED FOR SETTING TAX RATE

|                                       | 2015        | 2016        | 2017        | 2018        | 2019        |
|---------------------------------------|-------------|-------------|-------------|-------------|-------------|
| Net Valuation for Town, County, &     |             |             |             |             |             |
| Local School Tax                      | 270,105,440 | 263,540,025 | 263,327,336 | 264,468,893 | 265,034,881 |
| Net Valuation (without utilities) for |             |             |             |             |             |
| State School Rate                     | 250,024,640 | 248,015,325 | 249,090,936 | 250,232,493 | 250,798,481 |



#### TAX RATE DISTRIBUTION

|                             | 2015      |