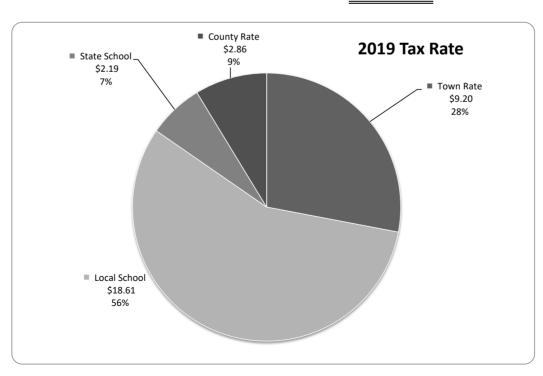

|                  |             |             |                |
| State Education Tax                | <u> </u>         | 550,135     |             |                |
| Divide by Local Assessed Valuation | n (no utilities) | 250,798.481 | \$<br>2.19  | State School   |
|                                    |                  |             |             |                |
| County                             |                  |             |             |                |
| Approved County Tax Effort         |                  | 758,187     |             |                |
| Divide by Local Assessed Valuation | n                | 265,034.881 | \$<br>2.86  | County Rate    |
|                                    |                  |             | \$<br>32.86 | Total Tax Rate |



#### FIVE-YEAR TAX RATE INFORMATION HISTORY

#### **SUMMARY OF TAX RATES**

|                           | 2015    | 2016    | 2017   | 2018   | 2019   |
|---------------------------|---------|---------|--------|--------|--------|
| Town                      | 9.89    | 10.95   | 9.89   | 9.60   | 9.20   |
| Local School              | 15.66   | 16.32   | 18.60  | 18.81  | 18.61  |
| State School              | 2.11    | 2.23    | 2.25   | 2.12   | 2.19   |
| County                    | 2.62    | 2.75    | 2.72   | 2.82   | 2.86   |
|                           | 30.28   | 32.25   | 33.46  | 33.35  | 32.86  |
| Equalization Median Ratio | 100.50% | 100.30% | 92.30% | 93.10% | 81.00% |

The State of NH Department of Revenue Administration conducts an annual statistical study, comparing the