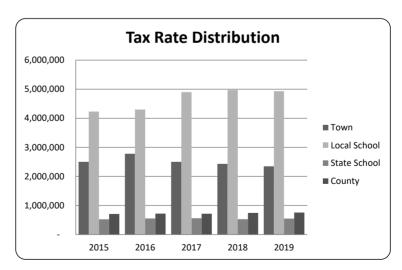

as most towns do not annually adjust their property values to market.





#### ASSESSED VALUATIONS USED FOR SETTING TAX RATE

|                                       | 2015        | 2016        | 2017        | 2018        | 2019        |
|---------------------------------------|-------------|-------------|-------------|-------------|-------------|
| Net Valuation for Town, County, &     |             |             |             |             |             |
| Local School Tax                      | 270,105,440 | 263,540,025 | 263,327,336 | 264,468,893 | 265,034,881 |
| Net Valuation (without utilities) for |             |             |             |             |             |
| State School Rate                     | 250,024,640 | 248,015,325 | 249,090,936 | 250,232,493 | 250,798,481 |



#### TAX RATE DISTRIBUTION

|                             | 2015      | 2016      | 2017      | 2018      | 2019      |
|-----------------------------|-----------|-----------|-----------|-----------|-----------|
| Net Town Appropriation      | 2,501,952 | 2,778,533 | 2,502,949 | 2,431,644 | 2,348,528 |
| Local School Appropriation  | 4,230,188 | 4,300,092 | 4,897,641 | 4,973,863 | 4,931,113 |
| State School Appropriation  | 527,769   | 553,647   | 561,693   | 531,247   | 550,135   |
| County Tax Assessment       | 708,552   | 723,805   | 716,410   | 745,258   | 758,187   |
| War Service Credits         | 68,500    | 67,500    | 70,300    | 71,400    | 65,300    |
| Overlay                     | 99,461    | 40,968    | 29,907    | 36,444    | 24,606    |
| Property Taxes to be Raised | 8,