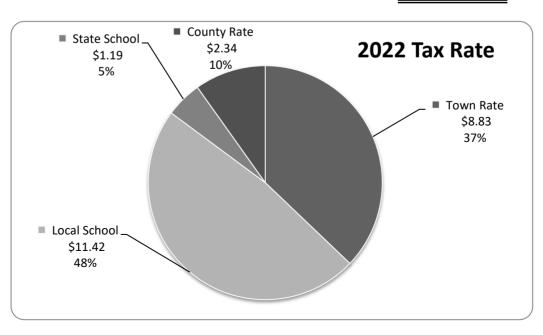

multiply by                            | \$ 1.230    |             |                            |
| State Education Tax                    |             | 410,305     |                            |
| Divide by Local Assessed Valuation (no | utilities)  | 343,648.591 | \$<br>1.19 State School    |
| County                                 |             |             | <br>                       |
| Approved County Tax Effort             |             | 830,778     |                            |
| Divide by Local Assessed Valuation     |             | 355,144.891 | \$<br>2.34 County Rate     |
|                                        |             |             | \$<br>23.78 Total Tax Rate |
|                                        |             |             |                            |



#### FIVE-YEAR TAX RATE INFORMATION HISTORY

#### **SUMMARY OF TAX RATES**

|                           | 2018   | 2019   | 2020    | 2021   | 2022   |
|---------------------------|--------|--------|---------|--------|--------|
| Town                      | 9.60   | 9.20   | 8.34    | 7.64   | 8.83   |
| County                    | 2.82   | 2.86   | 2.36    | 2.26   | 2.34   |
| Local School              | 18.81  | 18.61  | 12.40   | 12.38  | 11.42  |
| State School              | 2.12   | 2.19   | 1.62    | 1.71   | 1.19   |
|                           | 33.35  | 32.86  | 24.72   | 23.99  | 23.78  |
| Equalization Median Ratio | 93.10% | 81.00% | 100.40% | 82.80% | 82.80% |

The State of NH Department of Revenue Administration conducts an annual statistical study, comparing the recorded