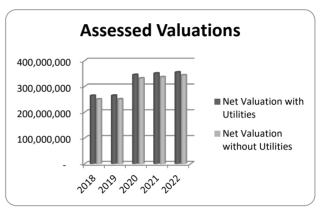

2.19   | 1.62    | 1.71   | 1.19   |
|                           | 33.35  | 32.86  | 24.72   | 23.99  | 23.78  |
| Equalization Median Ratio | 93.10% | 81.00% | 100.40% | 82.80% | 82.80% |

The State of NH Department of Revenue Administration conducts an annual statistical study, comparing the recorded values that properties sell for to the values that the properties are taxed. This study is done for the purpose of equalizing the local assessed valuations of municipalities and unincoporated places across the state. One of the statistical ratios that are determined from this study is the median ratio, which can be used to modify a property's current market value to the town's assessed value. This is an important ratio as most towns do not annually adjust their property values to market.





#### ASSESSED VALUATIONS USED FOR SETTING TAX RATE

|                                       | 2018        | 2019        | 2020        | 2021        | 2022        |
|---------------------------------------|-------------|-------------|-------------|-------------|-------------|
| Net Valuation for Town, County, &     |             |             |             |             |             |
| Local School Tax                      | 264,468,893 | 265,034,881 | 345,397,729 | 351,028,654 | 355,144,891 |
| Net Valuation (without utilities) for |             |             |             |             |             |
| State School Tax                      | 250,232,493 | 250,798,481 | 332,000,429 | 336,633,354 | 343,648,591 |



#### **TAX RATE DISTRIBUTION**

|                             | 2018