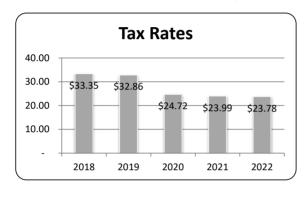

| 2.19   | 1.62    | 1.71   | 1.19   |
|                           | 33.35  | 32.86  | 24.72   | 23.99  | 23.78  |
| Equalization Median Ratio | 93.10% | 81.00% | 100.40% | 82.80% | 82.80% |

The State of NH Department of Revenue Administration conducts an annual statistical study, comparing the recorded values that properties sell for to the values that the properties are taxed. This study is done for the purpose of equalizing the local assessed valuations of municipalities and unincoporated places across the state. One of the statistical ratios that are determined from this study is the median ratio, which can be used to modify a property's current market value to the town's assessed value. This is an important ratio as most towns do not annually adjust their property values to market.





#### ASSESSED VALUATIONS USED FOR SETTING TAX RATE

|                                       | 2018        | 2019        | 2020        | 2021        | 2022        |
|---------------------------------------|-------------|-------------|-------------|-------------|-------------|
| Net Valuation for Town, County, &     |             |             |             |             |             |
| Local School Tax                      | 264,468,893 | 265,034,881 | 345,397,729 | 351,028,654 | 355,144,891 |
| Net Valuation (without utilities) for |             |             |             |             |             |
| State School Tax                      | 250,232,493 | 250,798,481 | 332,000,429 | 336,633,354 | 343,648,591 |



#### **TAX RATE DISTRIBUTION**

|                             | 2018