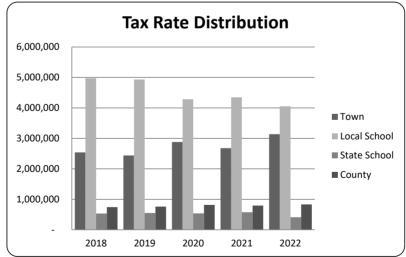

as most towns do not annually adjust their property values to market.





#### ASSESSED VALUATIONS USED FOR SETTING TAX RATE

|                                       | 2018        | 2019        | 2020        | 2021        | 2022        |
|---------------------------------------|-------------|-------------|-------------|-------------|-------------|
| Net Valuation for Town, County, &     |             |             |             |             |             |
| Local School Tax                      | 264,468,893 | 265,034,881 | 345,397,729 | 351,028,654 | 355,144,891 |
| Net Valuation (without utilities) for |             |             |             |             |             |
| State School Tax                      | 250,232,493 | 250,798,481 | 332,000,429 | 336,633,354 | 343,648,591 |



#### **TAX RATE DISTRIBUTION**

|                             | 2018      | 2019      | 2020      | 2021      | 2022      |
|-----------------------------|-----------|-----------|-----------|-----------|-----------|
| Town Tax Effort             | 2,539,488 | 2,438,434 | 2,878,658 | 2,680,257 | 3,136,122 |
| County Tax Effort           | 745,258   | 758,187   | 815,762   | 794,613   | 830,778   |
| Local Education Tax Effort  | 4,973,863 | 4,931,113 | 4,284,048 | 4,346,659 | 4,054,460 |
| State Education Tax Effort  | 531,247   | 550,135   | 538,061   | 575,033   | 410,305   |
| War Service Credits         | (71,400)  | (65,300)  | (59,700)  | (60,200)  | (61,200)  |
| Property Taxes to be Raised | 8,718,456 | 8,612,569 | 8,456,829 | 8,336,362 | 8,370,465 |



## PLODZIK & SANDERSON

Pro