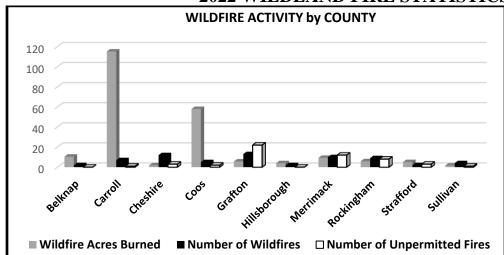

uired for all outside burning unless the ground is completely covered with snow. Fire permits are also available online in most towns and may be obtained by visiting <a href="https://www.NHfirepermit.com">www.NHfirepermit.com</a>. The burning of household waste is prohibited by the Air Resources Division of the Department of Environmental Services. You are encouraged to contact the local fire department for more information. Safe open burning requires your diligence and responsibility. Thank you for helping us to protect New Hampshire's forest resources. For more information, please contact the Division of Forests & Lands at (603) 271-2214, or online at

#### 2022 WILDLAND FIRE STATISTICS

www.nh.gov/nhdfl/. For up-to-date information, follow us on Twitter and Instagram: @NHForestRangers



| Year | Number of<br>Wildfires | Wildfire<br>Acres Burned | Number of<br>Unpermitted<br>Fires* |
|------|------------------------|--------------------------|------------------------------------|
| 2022 | 66                     | 217                      | 52                                 |
| 2021 | 66                     | 86                       | 96                                 |
| 2020 | 113                    | 86<br>89                 | 96<br>165                          |
| 2019 | 15                     | 23.5                     | 92                                 |
| 2018 | 53                     | 46                       | 91                                 |

\*Unpermitted fires which escape control are considered Wildfires.

(All fires reported as of December 01, 2022