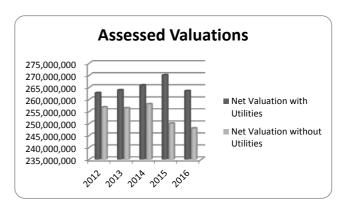

| 2.42    | 2.62    | 2.75   |
|                           | 30.66   | 30.44   | 30.78   | 30.28   | 32.25  |
| Equalization Median Ratio | 118.60% | 122.70% | 113.20% | 100.50% | 99.50% |

The State of NH Department of Revenue Administration conducts an annual statistical study, comparing the recorded values that properties sell for to the values that the properties are taxed. This study is done for the purpose of equalizing the local assessed valuations of municipalities and unincoporated places across the state. One of the statistical ratios that are determined from this study is the median ratio, which can be used to modify a property's current market value to the town's assessed value. This is an important ratio as most towns do not annually adjust their property values to market.





#### ASSESSED VALUATIONS USED FOR SETTING TAX RATE

|                                       | 2012        | 2013        | 2014        | 2015        | 2016        |
|---------------------------------------|-------------|-------------|-------------|-------------|-------------|
| Net Valuation for Town, County, &     |             |             |             |             |             |
| Local School Tax                      | 262,691,697 | 263,844,227 | 265,835,081 | 270,105,440 | 263,540,025 |
| Net Valuation (without utilities) for |             |             |             |             |             |
| State School Rate                     | 256,731,720 | 256,379,727 | 258,029,981 | 250,024,640 | 248,015,325 |



#### TAX RATE DISTRIBUTION

|                             | 2012      |