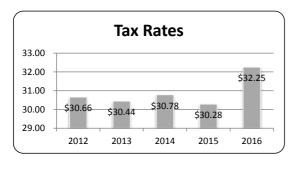

| 2.42    | 2.62    | 2.75   |
|                           | 30.66   | 30.44   | 30.78   | 30.28   | 32.25  |
| Equalization Median Ratio | 118.60% | 122.70% | 113.20% | 100.50% | 99.50% |

The State of NH Department of Revenue Administration conducts an annual statistical study, comparing the recorded values that properties sell for to the values that the properties are taxed. This study is done for the purpose of equalizing the local assessed valuations of municipalities and unincoporated places across the state. One of the statistical ratios that are determined from this study is the median ratio, which can be used to modify a property's current market value to the town's assessed value. This is an important ratio as most towns do not annually adjust their property values to market.





#### ASSESSED VALUATIONS USED FOR SETTING TAX RATE

|                                       | 2012        | 2013        | 2014        | 2015        | 2016        |
|---------------------------------------|-------------|-------------|-------------|-------------|-------------|
| Net Valuation for Town, County, &     |             |             |             |             |             |
| Local School Tax                      | 262,691,697 | 263,844,227 | 265,835,081 | 270,105,440 | 263,540,025 |
| Net Valuation (without utilities) for |             |             |             |             |             |
| State School Rate                     | 256,731,720 | 256,379,727 | 258,029,981 | 250,024,640 | 248,015,325 |



#### TAX RATE DISTRIBUTION

|                             | 2012