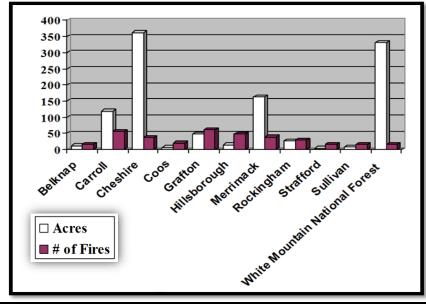

### Article 4:

Are you in favor of the adoption of Amendment No. 3 as proposed by the planning board for the town zoning ordinance as follows:

- (1) amend article 3, Definitions, and article 19, Adult Business Establishments, to replace the term "adult business establishment" with the term "sexually oriented business";
- (2) renumber and rename current article 19, Adult Business Establishments, as article 20, Sexually Oriented Businesses; and
- (3) remove current unlawful requirements for adult business establishments/sexually oriented businesses.