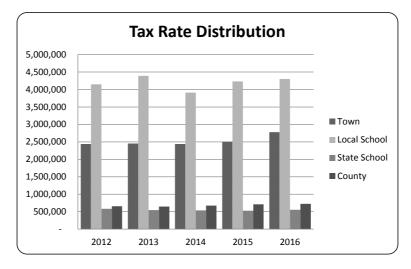

as most towns do not annually adjust their property values to market.





#### ASSESSED VALUATIONS USED FOR SETTING TAX RATE

|                                       | 2012        | 2013        | 2014        | 2015        | 2016        |
|---------------------------------------|-------------|-------------|-------------|-------------|-------------|
| Net Valuation for Town, County, &     |             |             |             |             |             |
| Local School Tax                      | 262,691,697 | 263,844,227 | 265,835,081 | 270,105,440 | 263,540,025 |
| Net Valuation (without utilities) for |             |             |             |             |             |
| State School Rate                     | 256,731,720 | 256,379,727 | 258,029,981 | 250,024,640 | 248,015,325 |



#### TAX RATE DISTRIBUTION

|                             | 2012      | 2013      | 2014      | 2015      | 2016      |
|-----------------------------|-----------|-----------|-----------|-----------|-----------|
| Net Town Appropriation      | 2,438,655 | 2,453,081 | 2,438,478 | 2,501,952 | 2,778,533 |
| Local School Appropriation  | 4,150,099 | 4,391,777 | 3,908,583 | 4,230,188 | 4,300,092 |
| State School Appropriation  | 579,210   | 544,235   | 532,487   | 527,769   | 553,647   |
| County Tax Assessment       | 653,416   | 642,872   | 670,799   | 708,552   | 723,805   |
| War Service Credits         | 71,800    | 74,500    | 71,500    | 68,500    | 67,500    |
| Overlay                     | 121,369   | 59,470    | 169,655   | 99,461    | 40,968    |
| Property Taxes to be Raised | 8,