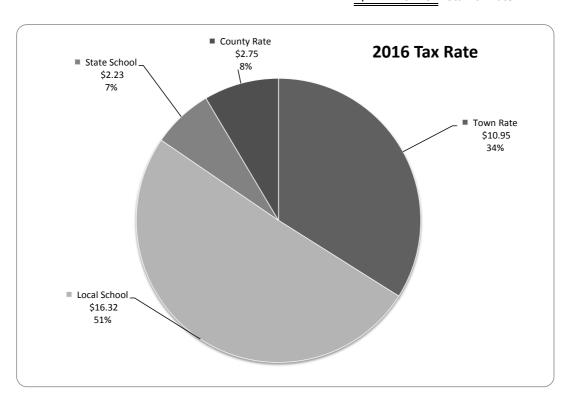

ualized Valuation (no utilities) 236,096.918    |                |                   |
|---------------------------------------------------|----------------|-------------------|
| multiply by \$ 2.345                              |                |                   |
| State Education Tax                               | 553,647        |                   |
| Divide by Local Assessed Valuation (no utilities) | 248,015.325 \$ | 2.23 State School |

#### County

Town

| Approved County Tax Effort         | 723,805     |                            |
|------------------------------------|-------------|----------------------------|
| Divide by Local Assessed Valuation | 263,540.025 | \$<br>2.75 County Rate     |
|                                    |             | \$<br>32.25 Total Tax Rate |



#### FIVE-YEAR TAX RATE INFORMATION HISTORY

#### **SUMMARY OF TAX RATES**

|                           | 2012    | 2013    | 2014    | 2015    | 2016   |
|---------------------------|---------|---------|---------|---------|--------|
| Town                      | 8.93    | 9.97    | 9.73    | 9.89    | 10.95  |
| Local School              | 16.72   | 15.73   | 16.52   | 15.66   | 16.32  |
| State School              | 2.40    | 2.26    | 2.11    | 2.11    | 2.23   |
| County                    | 2.61    | 2.48    | 2.42    | 2.62    | 2.75   |
|                           | 30.66   | 30.44   | 30.78   | 30.28   | 32.25  |
| Equalization Median Ratio | 118.60% | 122.70% | 113.20% | 100.50% | 99.50% |

The State of NH Department of Revenue Administration conducts an annual statistical study