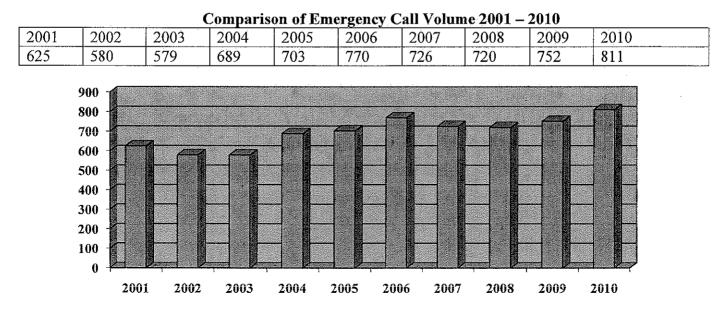

EDICAL    | 565                 | 69.58%           |
| HAZARDOUS CONDITIONS | 29                  | 3.57%            |
| SERVICE CALLS        | 51                  | 6.29%            |
| GOOD INTENT CALLS    | 68                  | 8.37%            |
| FALSE ALARM/ CALLS   | 51                  | 6.29%            |
| SEVERE WEATHER       | 1                   | 0.12%            |
| SPECIAL INCIDENT     | 1                   | 0.12%            |
| TOTAL                | 4 <b>812</b>        | 100%             |

(The call classifications are in accordance with the definitions used by the State of New Hampshire incident reporting program. Definitions are available at the Fire Department upon request.) Note: 87 of the emergency responses occurred while other emergency events were in progress



### FIRE AND AMBULANCE SERVICE

#### 2010 NON-EMERGENCY ACTIVITIES

| ACTIVITY                            | NUMBER OF EVENT |
|-------------------------------------|-----------------|
| FIRE PREVENTION/ CODE ENFORCEMENT   |                 |
| CODE CONSULTATIONS                  | 194             |
| INSPECTIONS                         | 193             |
| PLAN REVIEWS                        | 10              |
| INSPECTION FOLLOW UPS               | 94              |
| FIRE INVESTIGATIONS                 | 2               |
| PUBLIC EDUCATION PROGRAMS           | 15              |
| COMMUNITY RELATIONS EVENTS          | 10              |
| EMS (CPR AND AED CLASSES)           | 4               |
| FORESTRY                            |                 |
| BURNING PERMITS ISSUED